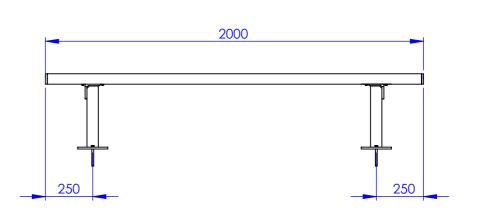

| OR |  |  |  |
|----|--|--|--|
|    |  |  |  |
|    |  |  |  |
|    |  |  |  |

UNLESS OTHERWISE SPECIFIED: DIMENSIONS ARE IN MILLIMETERS

DWG NO.

ALB-BENCH SEAT-2000-400H-500 PRE

ALB-BENCH SEAT-2000-400H-500 (PRELIMINARY DRAWING)

0 revision

ALB-BENCH SEAT- 2000-400H-500 DO NOT SCALE DRAWING SCALE:1:20