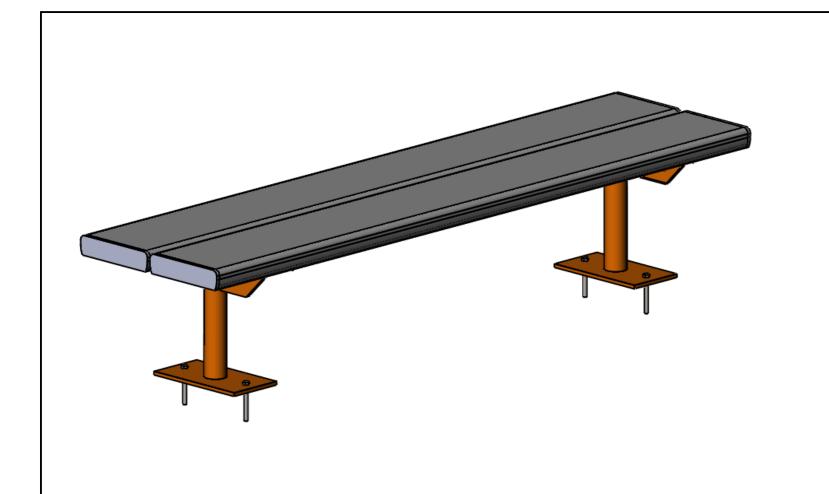

| OR |  |  |  |
|----|--|--|--|
|    |  |  |  |
|    |  |  |  |
|    |  |  |  |

UNLESS OTHERWISE SPECIFIED: DIMENSIONS ARE IN MILLIMETERS

DWG NO.

ALB-BENCH SEAT-2000-400H-500 PRE

ALB-BENCH SEAT-2000-400H-500 (PRELIMINARY DRAWING)

0 revision

ALB-BENCH SEAT- 2000-400H-500 DO NOT SCALE DRAWING SCALE:1:20