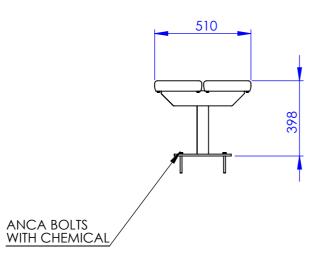

| OR |  |  |  |
|----|--|--|--|
|    |  |  |  |
|    |  |  |  |
|    |  |  |  |

UNLESS OTHERWISE SPECIFIED: DIMENSIONS ARE IN MILLIMETERS

DWG NO.

ALB-BENCH SEAT-2000-400H-500 PRE

ALB-BENCH SEAT-2000-400H-500 (PRELIMINARY DRAWING)

0 revision

ALB-BENCH SEAT- 2000-400H-500 DO NOT SCALE DRAWING SCALE:1:20