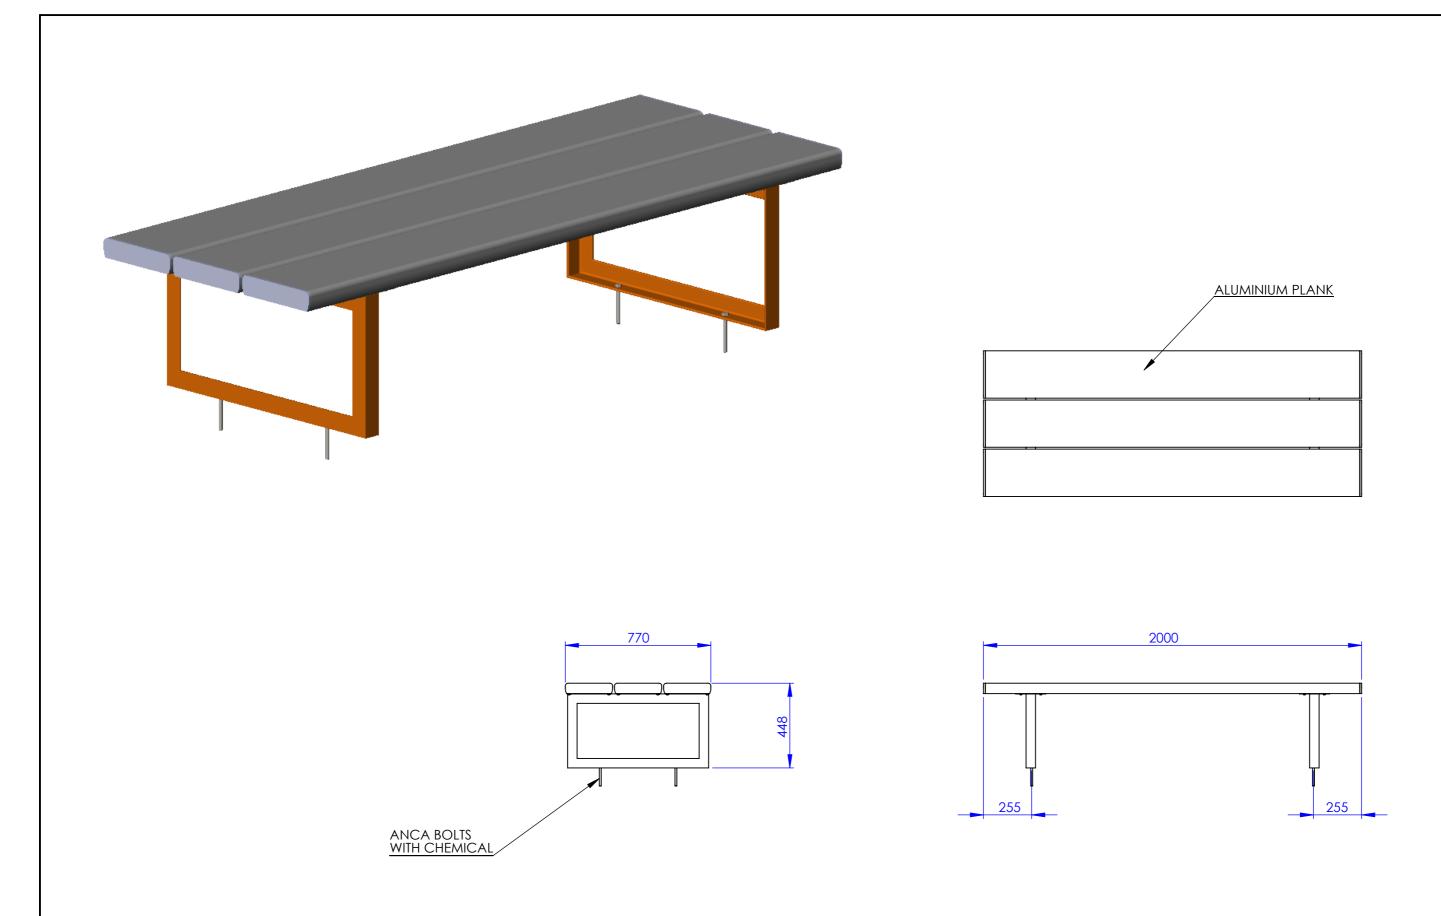

UNLESS OTHERWISE SPECIFIED: DIMENSIONS ARE IN MILLIMETERS

DO NOT SCALE DRAWING

THIRD ANGLE PROJECTION

OUTSIDE PRODUCTS PTY. LTD. BRO-PLATFORM-1500SQ-BD (IPRELIMINARY DRAWING)

DWG NO.

BUN-BENCH SEAT-2000-450H-750 PRE

REVISION
SHEET 1 OF 1

ASK IF IN ANY DOUBT

SCALE:1:20

TITLE:

BUN-BENCH SEAT-2000-450H-750