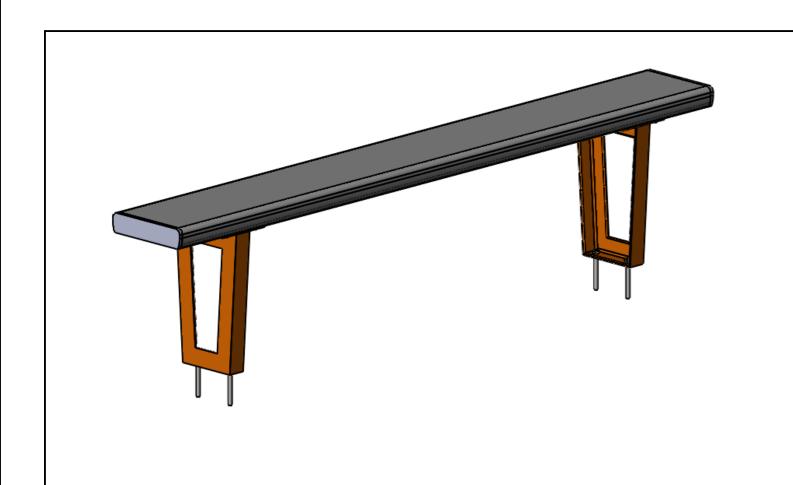

TITLE:

UNLESS OTHERWISE SPECIFIED: DIMENSIONS ARE IN MILLIMETERS

BEL-BENCH SEAT-2000-450H-250 (PRELIMINARY DRAWING)

THIRD ANGLE PROJECTION DWG NO. BEL-BENCH SEAT-2000-450H-250 PRE

SCALE:1:20

SHEET 1 OF 1

ASK IF IN ANY DOUBL DO NOT SCALE DRAWING

BEL-BENCH SEAT-2000-450H-250