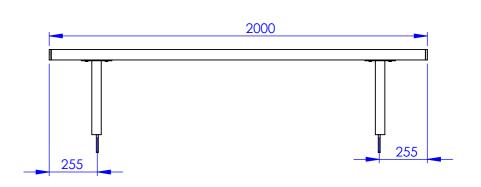

TITLE:

UNLESS OTHERWISE SPECIFIED: DIMENSIONS ARE IN MILLIMETERS

BEL-BENCH SEAT-2000-450H-250 (PRELIMINARY DRAWING)

THIRD ANGLE PROJECTION DWG NO. BEL-BENCH SEAT-2000-450H-250 PRE

SCALE:1:20

SHEET 1 OF 1

ASK IF IN ANY DOUBL DO NOT SCALE DRAWING

BEL-BENCH SEAT-2000-450H-250