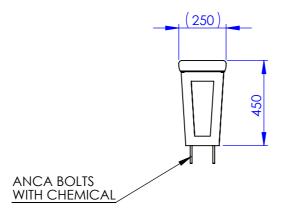

TITLE:

UNLESS OTHERWISE SPECIFIED: DIMENSIONS ARE IN MILLIMETERS

BEL-BENCH SEAT-2000-450H-250 (PRELIMINARY DRAWING)

THIRD ANGLE PROJECTION DWG NO. BEL-BENCH SEAT-2000-450H-250 PRE

SCALE:1:20

SHEET 1 OF 1

ASK IF IN ANY DOUBL DO NOT SCALE DRAWING

BEL-BENCH SEAT-2000-450H-250