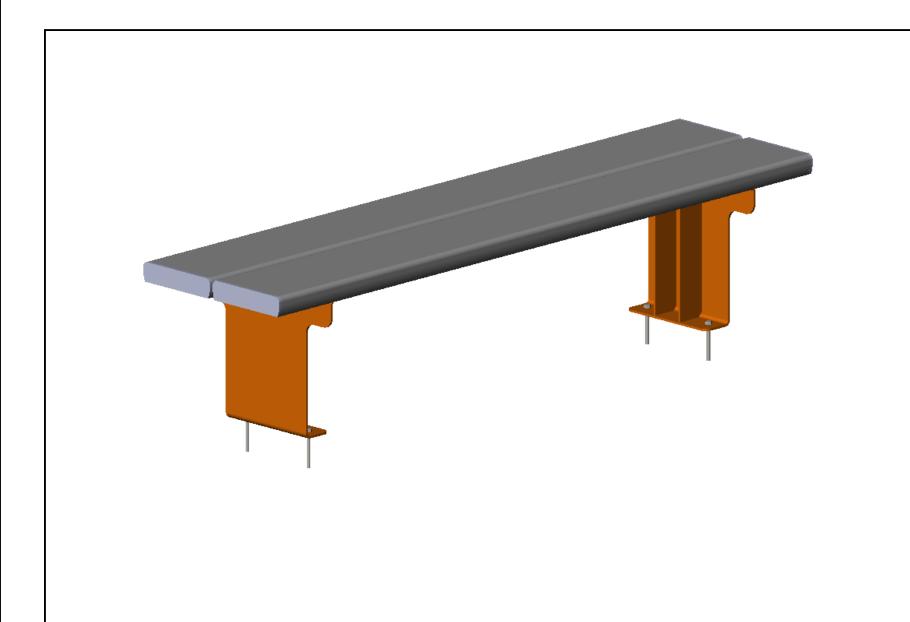

sales@outside.net.au mob: 0450131510

Outside Products Pty. Ltd ABN 32 117 915 670 P.O Box 7146, Brendale LPO,QLD,Australia

| <u></u> | THIS DESIGN AND DOCUMENT REMAINS THE PROPERTY OF Outside Products Pty. Ltd.  |
|---------|------------------------------------------------------------------------------|
|         | UNAUTHORISED USE OF THIS DESIGN AND/OR<br>DOCUMENT IN ANY FORM IS PROHIBITED |

|        | NAME              | DATE       | UNLESS OTHERWISE SPECIFIED:   |
|--------|-------------------|------------|-------------------------------|
| DRAWN  | MJ                | 21/02/2023 | DIMENSIONS ARE IN MILLIMETERS |
| CHK'D  | СВ                | 21/02/2023 | THIRD ANGLE PROJECTION        |
| APPV'D |                   |            |                               |
| 4.0    |