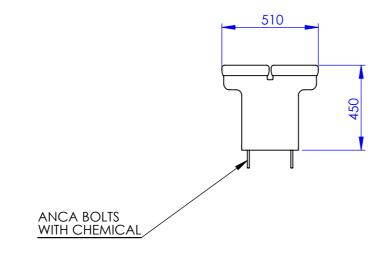

sales@outside.net.au mob: 0450131510

Outside Products Pty. Ltd ABN 32 117 915 670 P.O Box 7146, Brendale LPO,QLD,Australia

| <u></u> | THIS DESIGN AND DOCUMENT REMAINS THE PROPERTY OF Outside Products Pty. Ltd.  |
|---------|------------------------------------------------------------------------------|
|         | UNAUTHORISED USE OF THIS DESIGN AND/OR<br>DOCUMENT IN ANY FORM IS PROHIBITED |

|        | NAME              | DATE       | UNLESS OTHERWISE SPECIFIED:   |
|--------|-------------------|------------|-------------------------------|
| DRAWN  | MJ                | 21/02/2023 | DIMENSIONS ARE IN MILLIMETERS |
| CHK'D  | СВ                | 21/02/2023 | THIRD ANGLE PROJECTION        |
| APPV'D |                   |            |                               |
| 4.0    | OK I