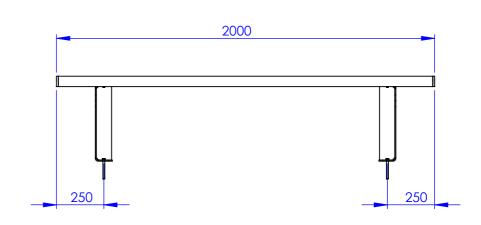

sales@outside.net.au mob: 0450131510

Outside Products Pty. Ltd ABN 32 117 915 670 P.O Box 7146, Brendale LPO,QLD,Australia

| <u></u> | THIS DESIGN AND DOCUMENT REMAINS THE PROPERTY OF Outside Products Pty. Ltd.  |
|---------|------------------------------------------------------------------------------|
|         | UNAUTHORISED USE OF THIS DESIGN AND/OR<br>DOCUMENT IN ANY FORM IS PROHIBITED |

|        | NAME              | DATE       | UNLESS OTHERWISE SPECIFIED:   |
|--------|-------------------|------------|-------------------------------|
| DRAWN  | MJ                | 21/02/2023 | DIMENSIONS ARE IN MILLIMETERS |
| CHK'D  | СВ                | 21/02/2023 | THIRD ANGLE PROJECTION        |
| APPV'D |                   |            |                               |
| 4.0    | OK IE