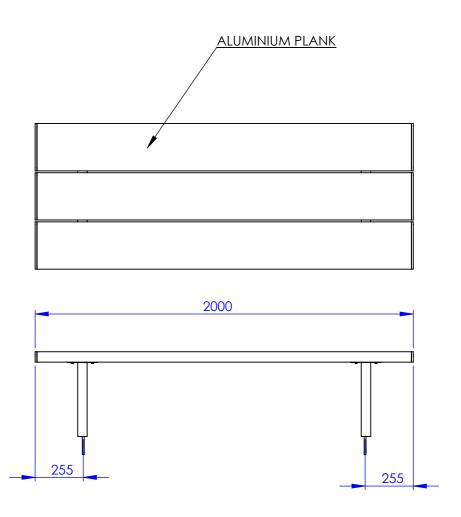

UNLESS OTHERWISE SPECIFIED: DIMENSIONS ARE IN MILLIMETERS

THIRD ANGLE PROJECTION

DO NOT SCALE DRAWING

BEL-BENCH SEAT-2000-450H-750 (PRELIMINARY DRAWING)

DWG NO. BEL-BENCH SEAT-2000-450H-750 PRE

SCALE:1:20

0 SHEET 1 OF 1 BEL-BENCH SEAT-2000-450H-750