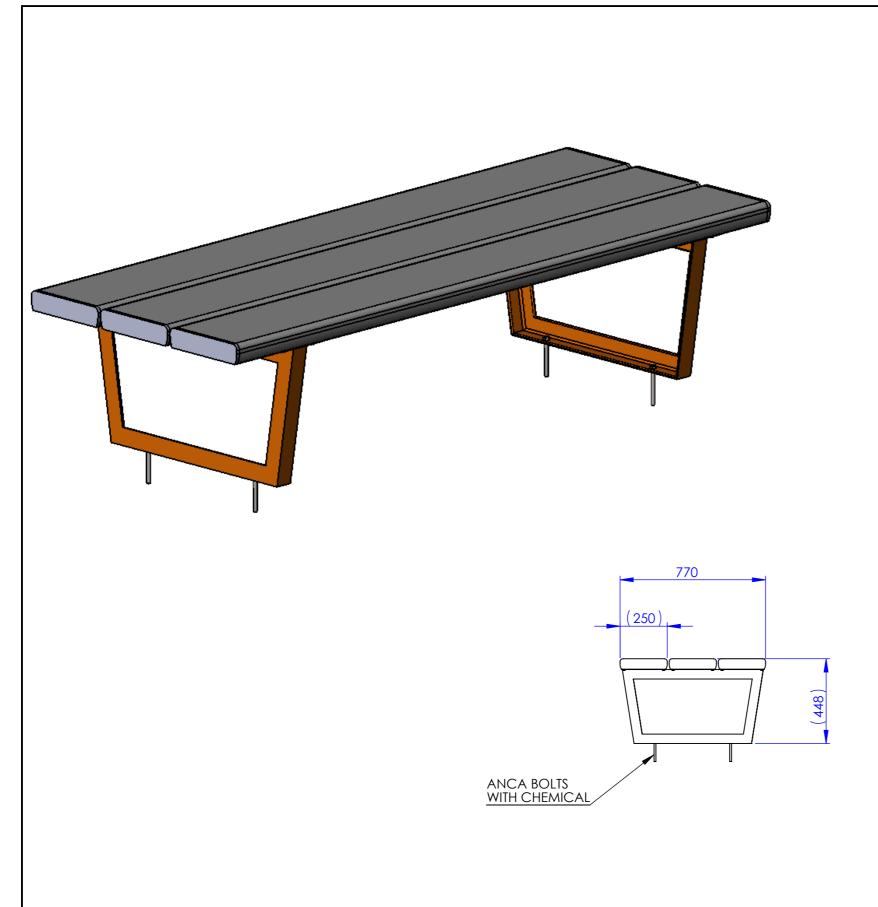

UNLESS OTHERWISE SPECIFIED: DIMENSIONS ARE IN MILLIMETERS

THIRD ANGLE PROJECTION

DO NOT SCALE DRAWING

BEL-BENCH SEAT-2000-450H-750 (PRELIMINARY DRAWING)

DWG NO. BEL-BENCH SEAT-2000-450H-750 PRE

SCALE:1:20

0 SHEET 1 OF 1 BEL-BENCH SEAT-2000-450H-750