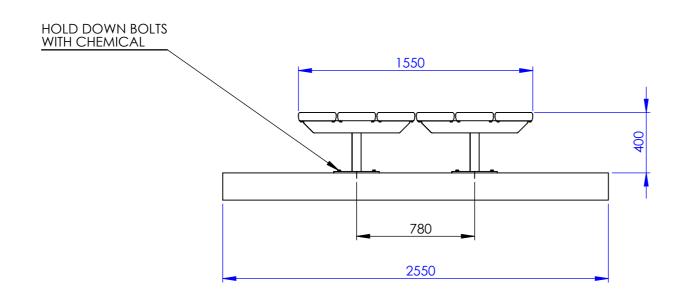

ALBANY-PLATFORM-1500SQ-BD

| 022 | UNLESS OTHERWISE SPECIFIED:<br>DIMENSIONS ARE IN MILLIMETERS |
|-----|--------------------------------------------------------------|
| 022 | THIRD ANGLE PROJECTION                                       |
|     | DO NOT SCALE DRAWING                                         |

ALB-PLATFORM-1500SQ-BD

0 revision

SHEET 1 OF 1