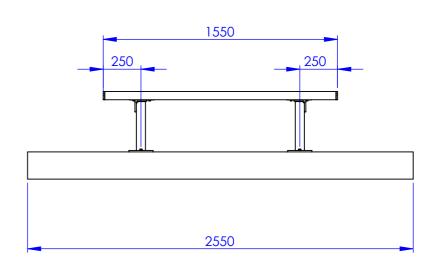

ALBANY-PLATFORM-1500SQ-BD

| 022 | UNLESS OTHERWISE SPECIFIED:<br>DIMENSIONS ARE IN MILLIMETERS |
|-----|--------------------------------------------------------------|
| 022 | THIRD ANGLE PROJECTION                                       |
|     | DO NOT SCALE DRAWING                                         |

ALB-PLATFORM-1500SQ-BD

0 revision

SHEET 1 OF 1