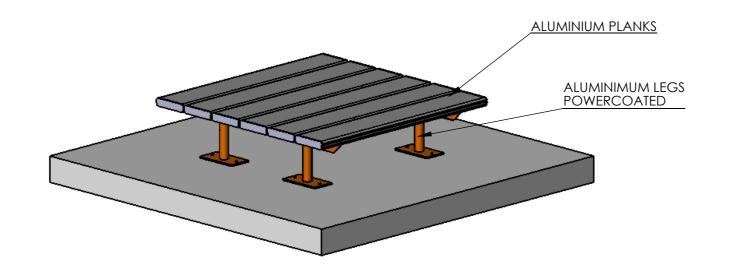

ALBANY-PLATFORM-1500SQ-BD

| 022 | UNLESS OTHERWISE SPECIFIED:<br>DIMENSIONS ARE IN MILLIMETERS |
|-----|--------------------------------------------------------------|
| 022 | THIRD ANGLE PROJECTION                                       |
|     | DO NOT SCALE DRAWING                                         |

ALB-PLATFORM-1500SQ-BD

0 revision

SHEET 1 OF 1