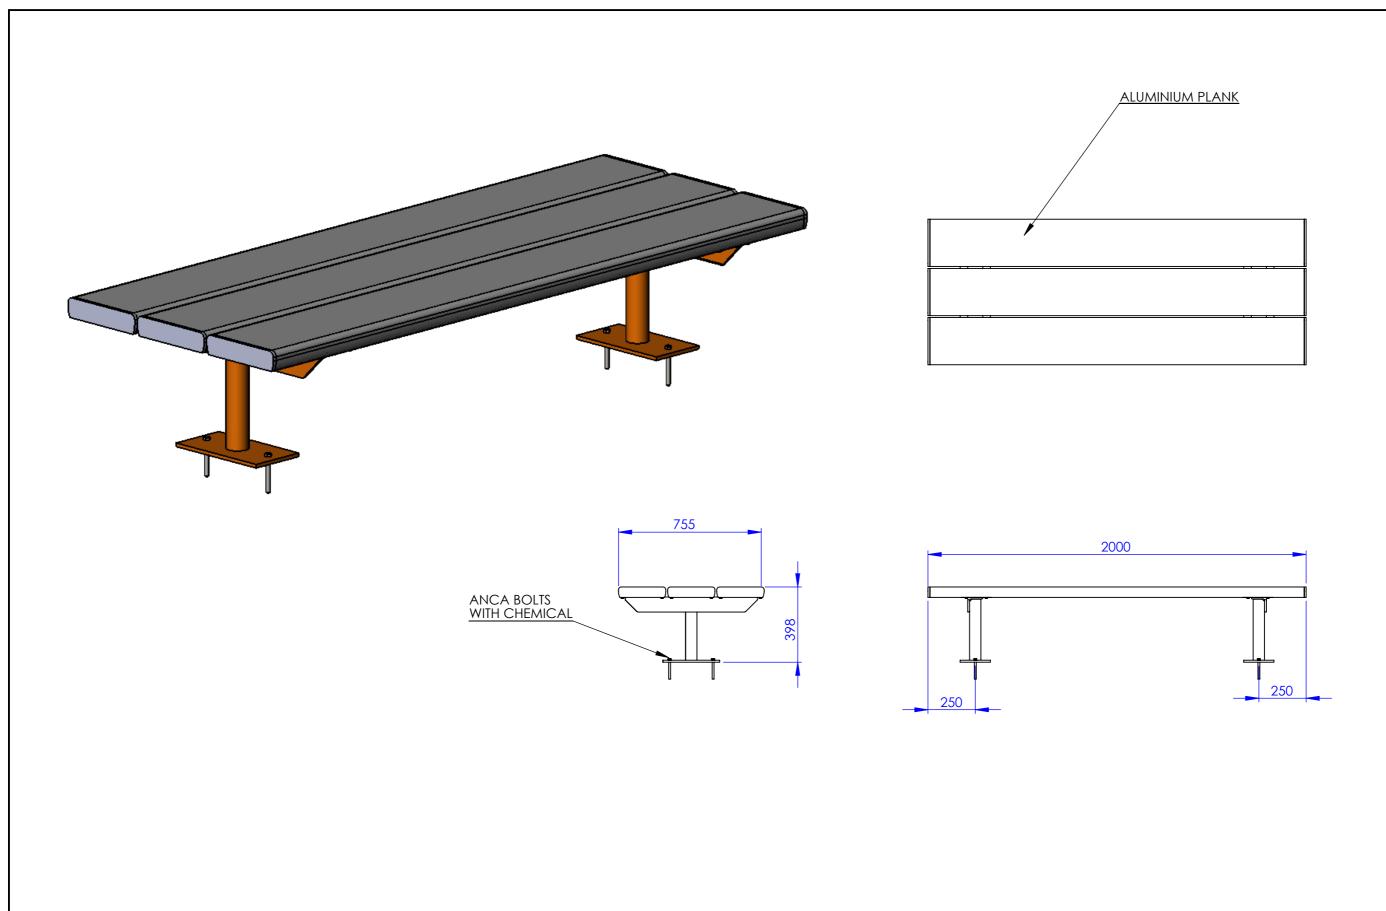

UNLESS OTHERWISE SPECIFIED: DIMENSIONS ARE IN MILLIMETERS THIRD ANGLE PROJECTION

ALB-BENCH SEAT-2000-400H-750 (PRELIMINARY DRAWING)

DWG NO. ALB-BENCH SEAT-2000-400H-750 PRE

0 revision

ASK IF IN ANY DOUBT DO NOT SCALE DRAWING

ALB-BENCH SEAT- 2000-400H-750 SCALE:1:20