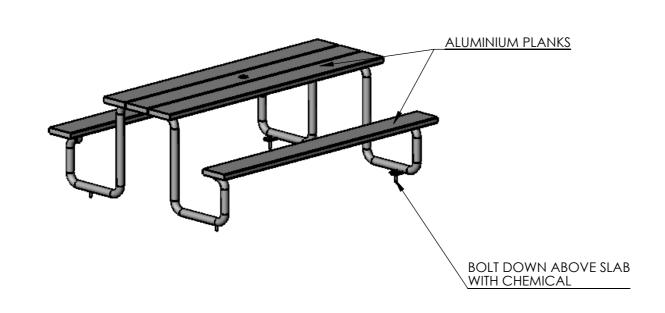

## ALBION PICKNIC SETTING 2000L, BOLT DOWN (PRELIMINARY DRAWING)

0 REVISION SHEET 1 OF 1 A3