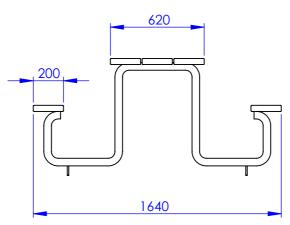

## ALBION PICKNIC SETTING 2000L, BOLT DOWN (PRELIMINARY DRAWING)

0 REVISION SHEET 1 OF 1 A3