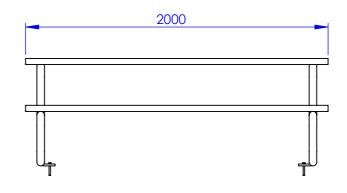

## ALBION PICKNIC SETTING 2000L, BOLT DOWN (PRELIMINARY DRAWING)

0 REVISION SHEET 1 OF 1 A3