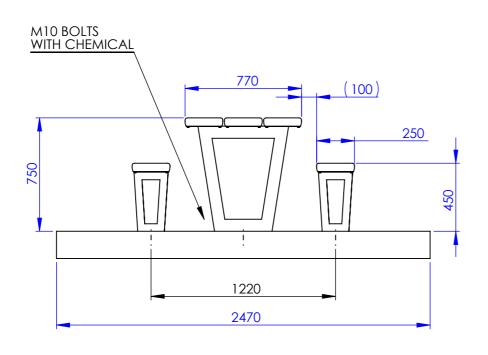

NAME DATE MJ CB 30/11/2022

UNLESS OTHERWISE SPECIFIED: DIMENSIONS ARE IN MILLIMETERS THIRD ANGLE PROJECTION

DO NOT SCALE DRAWING

OUTSIDE PRODUCTS PTY. LTD.
BELMONT PICKNIC SETTING 2000L, BOLT DOWN (PRELIMINARY DRAWING)