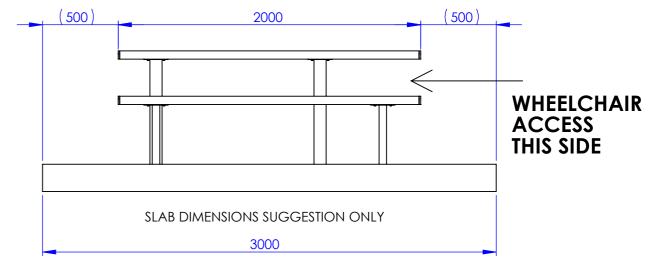

NAME DATE MJ CB 30/11/2022

UNLESS OTHERWISE SPECIFIED: DIMENSIONS ARE IN MILLIMETERS THIRD ANGLE PROJECTION

DO NOT SCALE DRAWING

OUTSIDE PRODUCTS PTY. LTD.
BELMONT PICKNIC SETTING 2000L, BOLT DOWN (PRELIMINARY DRAWING)